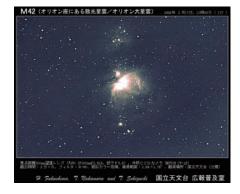

"Orion Nebula", where stars are forming from a cloud of gas.

Write down what you have learned, and what you would like to know more about.