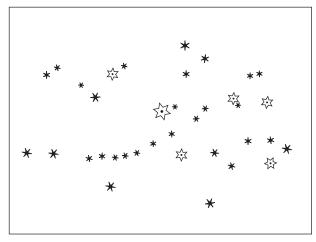

## Let's Observe the Pleiades!

Post Observation Study

Name

By using your telescope, how many stars could you see in the Pleiades? (

) stars

Compare your sketch with the Galileo's. Look at the photo.

Galileo made sketch of 36 stars.

In fact, there are about 100 stars in the Pleiades!

Why stars gather together?

The stars in the Pleiades are very young children stars. Stars are born together from cloud of gas in cluster. Stars in the Pleiades are about 100 million years old. Life of ordinary stars is several billion years long, so they are still young children stars.